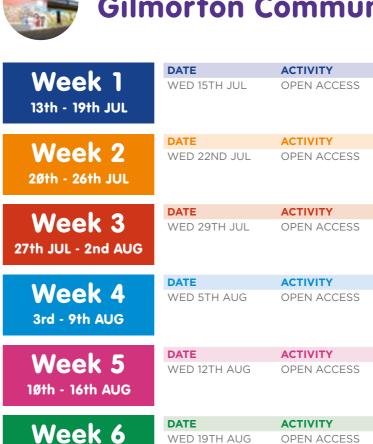

#### Centre: Stocking Farm Youth Centre MARWOOD ROAD, LEY ZED

|                                                      | DATE                                                                                                                                                                                                                                                                                                 |                                                                                                                                                                                                                                                                                                                                                                                                                                                | TIME                                                                                                                                                                                                                                                                                                                                                                  |
|------------------------------------------------------|------------------------------------------------------------------------------------------------------------------------------------------------------------------------------------------------------------------------------------------------------------------------------------------------------|------------------------------------------------------------------------------------------------------------------------------------------------------------------------------------------------------------------------------------------------------------------------------------------------------------------------------------------------------------------------------------------------------------------------------------------------|-----------------------------------------------------------------------------------------------------------------------------------------------------------------------------------------------------------------------------------------------------------------------------------------------------------------------------------------------------------------------|
| Week 1                                               |                                                                                                                                                                                                                                                                                                      |                                                                                                                                                                                                                                                                                                                                                                                                                                                |                                                                                                                                                                                                                                                                                                                                                                       |
| WEEN I                                               | MON 13TH JUL                                                                                                                                                                                                                                                                                         | SPORTS OPEN ACCESS                                                                                                                                                                                                                                                                                                                                                                                                                             | 7.00PM - 9.00PM                                                                                                                                                                                                                                                                                                                                                       |
| 13th - 19th JUL                                      | TUE 14TH JUL<br>TUE 14TH JUL                                                                                                                                                                                                                                                                         | OPEN ACCESS<br>DANCE OPEN ACCESS                                                                                                                                                                                                                                                                                                                                                                                                               | 7.00PM - 9.00PM                                                                                                                                                                                                                                                                                                                                                       |
|                                                      | WED 15TH JUL                                                                                                                                                                                                                                                                                         | SPORTS*                                                                                                                                                                                                                                                                                                                                                                                                                                        | 4.30PM - 6.30PM<br>4.45PM - 6.45PM                                                                                                                                                                                                                                                                                                                                    |
|                                                      | WED ISTH JUL                                                                                                                                                                                                                                                                                         | OPEN ACCESS                                                                                                                                                                                                                                                                                                                                                                                                                                    | 7.00PM - 9.00PM                                                                                                                                                                                                                                                                                                                                                       |
|                                                      |                                                                                                                                                                                                                                                                                                      | OPEN ACCESS<br>OPEN ACCESS                                                                                                                                                                                                                                                                                                                                                                                                                     | 7.00PM - 9.00PM                                                                                                                                                                                                                                                                                                                                                       |
|                                                      | THU 16TH JUL<br>FRI 17TH JUL                                                                                                                                                                                                                                                                         | OPEN ACCESS                                                                                                                                                                                                                                                                                                                                                                                                                                    | 7.00PM - 9.00PM<br>7.00PM - 9.00PM                                                                                                                                                                                                                                                                                                                                    |
|                                                      | FRITTHJUL                                                                                                                                                                                                                                                                                            | OPEN ACCESS                                                                                                                                                                                                                                                                                                                                                                                                                                    | 7.00PM - 9.00PM                                                                                                                                                                                                                                                                                                                                                       |
|                                                      | DATE                                                                                                                                                                                                                                                                                                 | ACTIVITY                                                                                                                                                                                                                                                                                                                                                                                                                                       | TIME                                                                                                                                                                                                                                                                                                                                                                  |
| Week 2                                               | MON 20TH JUL                                                                                                                                                                                                                                                                                         | SPORTS OPEN ACCESS                                                                                                                                                                                                                                                                                                                                                                                                                             | 7.00PM - 9.00PM                                                                                                                                                                                                                                                                                                                                                       |
| 20th - 26th JUL                                      | TUE 21ST JUL                                                                                                                                                                                                                                                                                         | DANCE OPEN ACCESS                                                                                                                                                                                                                                                                                                                                                                                                                              | 4.30PM - 6.30PM                                                                                                                                                                                                                                                                                                                                                       |
| 2011 - 2011 JOL                                      | TUE 21ST JUL                                                                                                                                                                                                                                                                                         | OPEN ACCESS (DAYTRIP & RESIDENTIAL<br>PLANNING)                                                                                                                                                                                                                                                                                                                                                                                                | 7.00PM - 9.00PM                                                                                                                                                                                                                                                                                                                                                       |
|                                                      | WED 22ND JUL                                                                                                                                                                                                                                                                                         | SPORTS*                                                                                                                                                                                                                                                                                                                                                                                                                                        | 4.45PM - 6.45PM                                                                                                                                                                                                                                                                                                                                                       |
|                                                      | WED 22ND JUL                                                                                                                                                                                                                                                                                         | OPEN ACCESS                                                                                                                                                                                                                                                                                                                                                                                                                                    | 7.00PM - 9.00PM                                                                                                                                                                                                                                                                                                                                                       |
|                                                      | THU 23RD JUL                                                                                                                                                                                                                                                                                         | OPEN ACCESS                                                                                                                                                                                                                                                                                                                                                                                                                                    | 7.00PM - 9.00PM                                                                                                                                                                                                                                                                                                                                                       |
|                                                      | FRI 24TH JUL                                                                                                                                                                                                                                                                                         | OPEN ACCESS                                                                                                                                                                                                                                                                                                                                                                                                                                    | 7.00PM - 9.00PM                                                                                                                                                                                                                                                                                                                                                       |
|                                                      | DATE                                                                                                                                                                                                                                                                                                 | ACTIVITY                                                                                                                                                                                                                                                                                                                                                                                                                                       | TIME                                                                                                                                                                                                                                                                                                                                                                  |
| Week 3                                               | MON 27TH JUL                                                                                                                                                                                                                                                                                         | SPORTS OPEN ACCESS                                                                                                                                                                                                                                                                                                                                                                                                                             | 7.00PM - 9.00PM                                                                                                                                                                                                                                                                                                                                                       |
| 27th JUL - 2nd AUG                                   | TUE 28TH JUL                                                                                                                                                                                                                                                                                         | DANCE OPEN ACCESS                                                                                                                                                                                                                                                                                                                                                                                                                              | 4.30PM - 6.30PM                                                                                                                                                                                                                                                                                                                                                       |
|                                                      | TUE 28TH JUL                                                                                                                                                                                                                                                                                         | OPEN ACCESS                                                                                                                                                                                                                                                                                                                                                                                                                                    | 7.00PM - 9.00PM                                                                                                                                                                                                                                                                                                                                                       |
|                                                      | WED 29TH JUL                                                                                                                                                                                                                                                                                         | SPORTS*                                                                                                                                                                                                                                                                                                                                                                                                                                        | 4.45PM - 6.45PM                                                                                                                                                                                                                                                                                                                                                       |
|                                                      | WED 29TH JUL                                                                                                                                                                                                                                                                                         | OPEN ACCESS                                                                                                                                                                                                                                                                                                                                                                                                                                    | 7.00PM - 9.00PM                                                                                                                                                                                                                                                                                                                                                       |
|                                                      | THU 30TH JUL                                                                                                                                                                                                                                                                                         | OPEN ACCESS                                                                                                                                                                                                                                                                                                                                                                                                                                    | 7.00PM - 9.00PM                                                                                                                                                                                                                                                                                                                                                       |
|                                                      | FRI 31ST JUL                                                                                                                                                                                                                                                                                         | OPEN ACCESS                                                                                                                                                                                                                                                                                                                                                                                                                                    | 7.00PM - 9.00PM                                                                                                                                                                                                                                                                                                                                                       |
|                                                      | DATE                                                                                                                                                                                                                                                                                                 | ACTIVITY                                                                                                                                                                                                                                                                                                                                                                                                                                       | TIME                                                                                                                                                                                                                                                                                                                                                                  |
|                                                      |                                                                                                                                                                                                                                                                                                      |                                                                                                                                                                                                                                                                                                                                                                                                                                                |                                                                                                                                                                                                                                                                                                                                                                       |
| Week 4                                               | MON 3RD AUG                                                                                                                                                                                                                                                                                          | SPORTS OPEN ACCESS                                                                                                                                                                                                                                                                                                                                                                                                                             | 7.00PM - 9.00PM                                                                                                                                                                                                                                                                                                                                                       |
|                                                      | MON 3RD AUG<br>TUE 4TH AUG                                                                                                                                                                                                                                                                           | DANCE OPEN ACCESS                                                                                                                                                                                                                                                                                                                                                                                                                              | 7.00PM - 9.00PM<br>3.00PM - 5.00PM                                                                                                                                                                                                                                                                                                                                    |
| Week 4<br>3rd - 9th AUG                              | MON 3RD AUG<br>TUE 4TH AUG<br>TUE 4TH AUG                                                                                                                                                                                                                                                            | DANCE OPEN ACCESS<br>OPEN ACCESS (COOKING)                                                                                                                                                                                                                                                                                                                                                                                                     | 7.00PM - 9.00PM<br>3.00PM - 5.00PM<br>5.30PM - 8.30PM                                                                                                                                                                                                                                                                                                                 |
|                                                      | MON 3RD AUG<br>TUE 4TH AUG<br>TUE 4TH AUG<br>WED 5TH AUG                                                                                                                                                                                                                                             | DANCE OPEN ACCESS<br>OPEN ACCESS (COOKING)<br>SPORTS*                                                                                                                                                                                                                                                                                                                                                                                          | 7.00PM - 9.00PM<br>3.00PM - 5.00PM<br>5.30PM - 8.30PM<br>4.45PM - 6.45PM                                                                                                                                                                                                                                                                                              |
|                                                      | MON 3RD AUG<br>TUE 4TH AUG<br>TUE 4TH AUG<br>WED 5TH AUG<br>WED 5TH AUG                                                                                                                                                                                                                              | DANCE OPEN ACCESS<br>OPEN ACCESS (COOKING)<br>SPORTS*<br>OPEN ACCESS                                                                                                                                                                                                                                                                                                                                                                           | 7.00PM - 9.00PM<br>3.00PM - 5.00PM<br>5.30PM - 8.30PM<br>4.45PM - 6.45PM<br>7.00PM - 9.00PM                                                                                                                                                                                                                                                                           |
|                                                      | MON 3RD AUG<br>TUE 4TH AUG<br>TUE 4TH AUG<br>WED 5TH AUG<br>WED 5TH AUG<br>THU 6TH AUG                                                                                                                                                                                                               | DANCE OPEN ACCESS<br>OPEN ACCESS (COOKING)<br>SPORTS*<br>OPEN ACCESS<br>OPEN ACCESS                                                                                                                                                                                                                                                                                                                                                            | 7.00PM - 9.00PM<br>3.00PM - 5.00PM<br>5.30PM - 8.30PM<br>4.45PM - 6.45PM<br>7.00PM - 9.00PM<br>5.30PM - 8.30PM                                                                                                                                                                                                                                                        |
|                                                      | MON 3RD AUG<br>TUE 4TH AUG<br>TUE 4TH AUG<br>WED 5TH AUG<br>WED 5TH AUG                                                                                                                                                                                                                              | DANCE OPEN ACCESS<br>OPEN ACCESS (COOKING)<br>SPORTS*<br>OPEN ACCESS                                                                                                                                                                                                                                                                                                                                                                           | 7.00PM - 9.00PM<br>3.00PM - 5.00PM<br>5.30PM - 8.30PM<br>4.45PM - 6.45PM<br>7.00PM - 9.00PM                                                                                                                                                                                                                                                                           |
| 3rd - 9th AUG                                        | MON 3RD AUG<br>TUE 4TH AUG<br>TUE 4TH AUG<br>WED 5TH AUG<br>WED 5TH AUG<br>THU 6TH AUG<br>FRI 7TH AUG<br>DATE                                                                                                                                                                                        | DANCE OPEN ACCESS<br>OPEN ACCESS (COOKING)<br>SPORTS*<br>OPEN ACCESS<br>OPEN ACCESS<br>OPEN ACCESS<br>ACTIVITY                                                                                                                                                                                                                                                                                                                                 | 7.00PM - 9.00PM<br>3.00PM - 5.00PM<br>5.30PM - 8.30PM<br>4.45PM - 6.45PM<br>7.00PM - 9.00PM<br>5.30PM - 8.30PM<br>5.30PM - 8.30PM                                                                                                                                                                                                                                     |
|                                                      | MON 3RD AUG<br>TUE 4TH AUG<br>TUE 4TH AUG<br>WED 5TH AUG<br>WED 5TH AUG<br>THU 6TH AUG<br>FRI 7TH AUG                                                                                                                                                                                                | DANCE OPEN ACCESS<br>OPEN ACCESS (COOKING)<br>SPORTS*<br>OPEN ACCESS<br>OPEN ACCESS<br>OPEN ACCESS                                                                                                                                                                                                                                                                                                                                             | 7.00PM - 9.00PM<br>3.00PM - 5.00PM<br>5.30PM - 8.30PM<br>4.45PM - 6.45PM<br>7.00PM - 9.00PM<br>5.30PM - 8.30PM<br>5.30PM - 8.30PM                                                                                                                                                                                                                                     |
| 3rd - 9th AUG<br>Week 5                              | MON 3RD AUG<br>TUE 4TH AUG<br>TUE 4TH AUG<br>WED 5TH AUG<br>WED 5TH AUG<br>THU 6TH AUG<br>FRI 7TH AUG<br>DATE<br>MON 10TH AUG<br>TUE 11TH AUG                                                                                                                                                        | DANCE OPEN ACCESS<br>OPEN ACCESS (COOKING)<br>SPORTS*<br>OPEN ACCESS<br>OPEN ACCESS<br>OPEN ACCESS<br>ACTIVITY<br>SPORTS OPEN ACCESS<br>DANCE OPEN ACCESS                                                                                                                                                                                                                                                                                      | 7.00PM - 9.00PM<br>3.00PM - 5.00PM<br>5.30PM - 8.30PM<br>4.45PM - 6.45PM<br>7.00PM - 9.00PM<br>5.30PM - 8.30PM<br>5.30PM - 8.30PM<br><b>TIME</b><br>7.00PM - 9.00PM<br>3.00PM - 5.00PM                                                                                                                                                                                |
| 3rd - 9th AUG                                        | MON 3RD AUG<br>TUE 4TH AUG<br>TUE 4TH AUG<br>WED 5TH AUG<br>WED 5TH AUG<br>THU 6TH AUG<br>FRI 7TH AUG<br>DATE<br>MON 10TH AUG<br>TUE 11TH AUG                                                                                                                                                        | DANCE OPEN ACCESS<br>OPEN ACCESS (COOKING)<br>SPORTS*<br>OPEN ACCESS<br>OPEN ACCESS<br>OPEN ACCESS<br>ACTIVITY<br>SPORTS OPEN ACCESS<br>DANCE OPEN ACCESS<br>OPEN ACCESS                                                                                                                                                                                                                                                                       | 7.00PM - 9.00PM<br>3.00PM - 5.00PM<br>5.30PM - 8.30PM<br>4.45PM - 6.45PM<br>7.00PM - 9.00PM<br>5.30PM - 8.30PM<br>5.30PM - 8.30PM<br><b>TIME</b><br>7.00PM - 9.00PM<br>3.00PM - 5.00PM<br>5.30PM - 8.30PM                                                                                                                                                             |
| 3rd - 9th AUG<br>Week 5                              | MON 3RD AUG<br>TUE 4TH AUG<br>TUE 4TH AUG<br>WED 5TH AUG<br>WED 5TH AUG<br>THU 6TH AUG<br>FRI 7TH AUG<br>DATE<br>MON 10TH AUG<br>TUE 11TH AUG<br>WED 12TH AUG                                                                                                                                        | DANCE OPEN ACCESS<br>OPEN ACCESS (COOKING)<br>SPORTS*<br>OPEN ACCESS<br>OPEN ACCESS<br>OPEN ACCESS<br>ACTIVITY<br>SPORTS OPEN ACCESS<br>DANCE OPEN ACCESS<br>OPEN ACCESS<br>TRIP: GO KARTING                                                                                                                                                                                                                                                   | 7.00PM - 9.00PM<br>3.00PM - 5.00PM<br>5.30PM - 8.30PM<br>4.45PM - 6.45PM<br>7.00PM - 9.00PM<br>5.30PM - 8.30PM<br>5.30PM - 8.30PM<br><b>TIME</b><br>7.00PM - 9.00PM<br>3.00PM - 5.00PM<br>5.30PM - 8.30PM                                                                                                                                                             |
| 3rd - 9th AUG<br>Week 5                              | MON 3RD AUG<br>TUE 4TH AUG<br>TUE 4TH AUG<br>WED 5TH AUG<br>WED 5TH AUG<br>THU 6TH AUG<br>FRI 7TH AUG<br>DATE<br>MON 10TH AUG<br>TUE 11TH AUG<br>WED 12TH AUG<br>WED 12TH AUG                                                                                                                        | DANCE OPEN ACCESS<br>OPEN ACCESS (COOKING)<br>SPORTS*<br>OPEN ACCESS<br>OPEN ACCESS<br>OPEN ACCESS<br>ACTIVITY<br>SPORTS OPEN ACCESS<br>DANCE OPEN ACCESS<br>OPEN ACCESS<br>TRIP: GO KARTING<br>SPORTS*                                                                                                                                                                                                                                        | 7.00PM - 9.00PM<br>3.00PM - 5.00PM<br>5.30PM - 8.30PM<br>4.45PM - 6.45PM<br>7.00PM - 9.00PM<br>5.30PM - 8.30PM<br>5.30PM - 8.30PM<br><b>TIME</b><br>7.00PM - 9.00PM<br>3.00PM - 5.00PM<br>5.30PM - 8.30PM<br>5.30PM - 8.30PM                                                                                                                                          |
| 3rd - 9th AUG<br>Week 5                              | MON 3RD AUG<br>TUE 4TH AUG<br>TUE 4TH AUG<br>WED 5TH AUG<br>WED 5TH AUG<br>THU 6TH AUG<br>FRI 7TH AUG<br>FRI 7TH AUG<br>TUE 11TH AUG<br>TUE 11TH AUG<br>WED 12TH AUG<br>THU 13TH AUG                                                                                                                 | DANCE OPEN ACCESS<br>OPEN ACCESS (COOKING)<br>SPORTS*<br>OPEN ACCESS<br>OPEN ACCESS<br>OPEN ACCESS<br>ACTIVITY<br>SPORTS OPEN ACCESS<br>DANCE OPEN ACCESS<br>DANCE OPEN ACCESS<br>OPEN ACCESS<br>TRIP: GO KARTING<br>SPORTS*<br>OPEN ACCESS                                                                                                                                                                                                    | 7.00PM - 9.00PM<br>3.00PM - 5.00PM<br>5.30PM - 8.30PM<br>4.45PM - 6.45PM<br>7.00PM - 9.00PM<br>5.30PM - 8.30PM<br>5.30PM - 8.30PM<br><b>TIME</b><br>7.00PM - 9.00PM<br>3.00PM - 5.00PM<br>5.30PM - 8.30PM<br>4.45PM - 6.45PM<br>5.30PM - 8.30PM                                                                                                                       |
| 3rd - 9th AUG<br>Week 5                              | MON 3RD AUG<br>TUE 4TH AUG<br>TUE 4TH AUG<br>WED 5TH AUG<br>WED 5TH AUG<br>THU 6TH AUG<br>FRI 7TH AUG<br>DATE<br>MON 10TH AUG<br>TUE 11TH AUG<br>WED 12TH AUG<br>WED 12TH AUG                                                                                                                        | DANCE OPEN ACCESS<br>OPEN ACCESS (COOKING)<br>SPORTS*<br>OPEN ACCESS<br>OPEN ACCESS<br>OPEN ACCESS<br>ACTIVITY<br>SPORTS OPEN ACCESS<br>DANCE OPEN ACCESS<br>OPEN ACCESS<br>TRIP: GO KARTING<br>SPORTS*                                                                                                                                                                                                                                        | 7.00PM - 9.00PM<br>3.00PM - 5.00PM<br>5.30PM - 8.30PM<br>4.45PM - 6.45PM<br>7.00PM - 9.00PM<br>5.30PM - 8.30PM<br>5.30PM - 8.30PM<br><b>TIME</b><br>7.00PM - 9.00PM<br>3.00PM - 5.00PM<br>5.30PM - 8.30PM<br>5.30PM - 8.30PM                                                                                                                                          |
| 3rd - 9th AUG<br>Week 5<br>1øth - 16th AUG           | MON 3RD AUG<br>TUE 4TH AUG<br>TUE 4TH AUG<br>WED 5TH AUG<br>WED 5TH AUG<br>THU 6TH AUG<br>FRI 7TH AUG<br>DATE<br>MON 10TH AUG<br>TUE 11TH AUG<br>WED 12TH AUG<br>THU 13TH AUG<br>FRI 14TH AUG<br>FRI 14TH AUG                                                                                        | DANCE OPEN ACCESS<br>OPEN ACCESS (COOKING)<br>SPORTS*<br>OPEN ACCESS<br>OPEN ACCESS<br>OPEN ACCESS<br>ACTIVITY<br>SPORTS OPEN ACCESS<br>DANCE OPEN ACCESS<br>DANCE OPEN ACCESS<br>OPEN ACCESS<br>TRIP: GO KARTING<br>SPORTS*<br>OPEN ACCESS                                                                                                                                                                                                    | 7.00PM - 9.00PM<br>3.00PM - 5.00PM<br>5.30PM - 8.30PM<br>4.45PM - 6.45PM<br>7.00PM - 9.00PM<br>5.30PM - 8.30PM<br>5.30PM - 8.30PM<br><b>TIME</b><br>7.00PM - 9.00PM<br>3.00PM - 5.00PM<br>5.30PM - 8.30PM<br>4.45PM - 6.45PM<br>5.30PM - 8.30PM                                                                                                                       |
| 3rd - 9th AUG<br>Week 5                              | MON 3RD AUG<br>TUE 4TH AUG<br>TUE 4TH AUG<br>WED 5TH AUG<br>WED 5TH AUG<br>THU 6TH AUG<br>FRI 7TH AUG<br>FRI 7TH AUG<br>TUE 11TH AUG<br>TUE 11TH AUG<br>WED 12TH AUG<br>THU 13TH AUG<br>FRI 14TH AUG<br>FRI 14TH AUG                                                                                 | DANCE OPEN ACCESS<br>OPEN ACCESS (COOKING)<br>SPORTS*<br>OPEN ACCESS<br>OPEN ACCESS<br>OPEN ACCESS<br>ACTIVITY<br>SPORTS OPEN ACCESS<br>DANCE OPEN ACCESS<br>OPEN ACCESS<br>TRIP: GO KARTING<br>SPORTS*<br>OPEN ACCESS<br>OPEN ACCESS<br>OPEN ACCESS<br>OPEN ACCESS                                                                                                                                                                            | 7.00PM - 9.00PM<br>3.00PM - 5.00PM<br>5.30PM - 8.30PM<br>4.45PM - 6.45PM<br>7.00PM - 9.00PM<br>5.30PM - 8.30PM<br>5.30PM - 8.30PM<br><b>TIME</b><br>7.00PM - 9.00PM<br>5.30PM - 8.30PM<br>4.45PM - 6.45PM<br>5.30PM - 8.30PM<br>5.30PM - 8.30PM<br>5.30PM - 8.30PM                                                                                                    |
| 3rd - 9th AUG<br>Week 5<br>1øth - 16th AUG<br>Week 6 | MON 3RD AUG<br>TUE 4TH AUG<br>TUE 4TH AUG<br>WED 5TH AUG<br>WED 5TH AUG<br>THU 6TH AUG<br>FRI 7TH AUG<br>FRI 7TH AUG<br>TUE 11TH AUG<br>TUE 11TH AUG<br>WED 12TH AUG<br>WED 12TH AUG<br>FRI 14TH AUG<br>FRI 14TH AUG<br>TUE 18TH AUG                                                                 | DANCE OPEN ACCESS<br>OPEN ACCESS (COOKING)<br>SPORTS*<br>OPEN ACCESS<br>OPEN ACCESS<br>OPEN ACCESS<br>ACTIVITY<br>SPORTS OPEN ACCESS<br>DANCE OPEN ACCESS<br>OPEN ACCESS<br>TRIP: GO KARTING<br>SPORTS*<br>OPEN ACCESS<br>OPEN ACCESS<br>OPEN ACCESS<br>ACTIVITY<br>SPORTS OPEN ACCESS<br>DANCE OPEN ACCESS<br>DANCE OPEN ACCESS                                                                                                               | 7.00PM - 9.00PM<br>3.00PM - 5.00PM<br>5.30PM - 8.30PM<br>4.45PM - 6.45PM<br>7.00PM - 9.00PM<br>5.30PM - 8.30PM<br>5.30PM - 8.30PM<br><b>TIME</b><br>7.00PM - 9.00PM<br>3.00PM - 8.30PM<br>5.30PM - 8.30PM                                           |
| 3rd - 9th AUG<br>Week 5<br>1øth - 16th AUG           | MON 3RD AUG<br>TUE 4TH AUG<br>TUE 4TH AUG<br>WED 5TH AUG<br>WED 5TH AUG<br>THU 6TH AUG<br>FRI 7TH AUG<br>FRI 7TH AUG<br>TUE 11TH AUG<br>TUE 11TH AUG<br>WED 12TH AUG<br>THU 13TH AUG<br>FRI 14TH AUG<br>FRI 14TH AUG<br>TUE 18TH AUG<br>TUE 18TH AUG                                                 | DANCE OPEN ACCESS<br>OPEN ACCESS (COOKING)<br>SPORTS*<br>OPEN ACCESS<br>OPEN ACCESS<br>OPEN ACCESS<br>ACTIVITY<br>SPORTS OPEN ACCESS<br>DANCE OPEN ACCESS<br>OPEN ACCESS<br>TRIP: GO KARTING<br>SPORTS*<br>OPEN ACCESS<br>OPEN ACCESS<br>OPEN ACCESS<br>ACTIVITY<br>SPORTS OPEN ACCESS<br>DANCE OPEN ACCESS<br>DANCE OPEN ACCESS<br>DANCE OPEN ACCESS<br>DANCE OPEN ACCESS<br>OPEN ACCESS                                                      | 7.00PM - 9.00PM<br>3.00PM - 5.00PM<br>5.30PM - 8.30PM<br>4.45PM - 6.45PM<br>7.00PM - 9.00PM<br>5.30PM - 8.30PM<br>5.30PM - 8.30PM<br><b>TIME</b><br>7.00PM - 9.00PM<br>3.00PM - 5.00PM<br>5.30PM - 8.30PM<br>4.45PM - 6.45PM<br>5.30PM - 8.30PM<br>5.30PM - 8.30PM<br>5.30PM - 8.30PM<br>5.30PM - 9.00PM<br>3.00PM - 5.00PM<br>5.30PM - 8.30PM                        |
| 3rd - 9th AUG<br>Week 5<br>1øth - 16th AUG<br>Week 6 | MON 3RD AUG<br>TUE 4TH AUG<br>TUE 4TH AUG<br>WED 5TH AUG<br>WED 5TH AUG<br>THU 6TH AUG<br>FRI 7TH AUG<br>FRI 7TH AUG<br>TUE 11TH AUG<br>TUE 11TH AUG<br>WED 12TH AUG<br>THU 13TH AUG<br>FRI 14TH AUG<br>FRI 14TH AUG<br>TUE 18TH AUG<br>TUE 18TH AUG<br>WED 19TH AUG                                 | DANCE OPEN ACCESS<br>OPEN ACCESS (COOKING)<br>SPORTS*<br>OPEN ACCESS<br>OPEN ACCESS<br>OPEN ACCESS<br>ACTIVITY<br>SPORTS OPEN ACCESS<br>DANCE OPEN ACCESS<br>OPEN ACCESS<br>TRIP: GO KARTING<br>SPORTS*<br>OPEN ACCESS<br>OPEN ACCESS<br>OPEN ACCESS<br>ACTIVITY<br>SPORTS OPEN ACCESS<br>DANCE OPEN ACCESS<br>OPEN ACCESS<br>DANCE OPEN ACCESS<br>DANCE OPEN ACCESS<br>DANCE OPEN ACCESS<br>DANCE OPEN ACCESS<br>DANCE OPEN ACCESS<br>SPORTS* | 7.00PM - 9.00PM<br>3.00PM - 5.00PM<br>5.30PM - 8.30PM<br>4.45PM - 6.45PM<br>7.00PM - 9.00PM<br>5.30PM - 8.30PM<br>5.30PM - 8.30PM<br>7.00PM - 9.00PM<br>3.00PM - 5.00PM<br>5.30PM - 8.30PM<br>4.45PM - 6.45PM<br>5.30PM - 8.30PM<br>5.30PM - 8.30PM<br>5.30PM - 8.30PM<br>5.30PM - 8.30PM<br>5.30PM - 9.00PM<br>5.30PM - 9.00PM<br>3.00PM - 5.00PM<br>5.30PM - 8.30PM |
| 3rd - 9th AUG<br>Week 5<br>1øth - 16th AUG<br>Week 6 | MON 3RD AUG<br>TUE 4TH AUG<br>TUE 4TH AUG<br>WED 5TH AUG<br>WED 5TH AUG<br>THU 6TH AUG<br>FRI 7TH AUG<br>FRI 7TH AUG<br>TUE 11TH AUG<br>TUE 11TH AUG<br>WED 12TH AUG<br>THU 13TH AUG<br>FRI 14TH AUG<br>TUE 18TH AUG<br>TUE 18TH AUG<br>WED 19TH AUG<br>WED 19TH AUG                                 | DANCE OPEN ACCESS<br>OPEN ACCESS (COOKING)<br>SPORTS*<br>OPEN ACCESS<br>OPEN ACCESS<br>OPEN ACCESS<br>ACTIVITY<br>SPORTS OPEN ACCESS<br>DANCE OPEN ACCESS<br>OPEN ACCESS<br>TRIP: GO KARTING<br>SPORTS*<br>OPEN ACCESS<br>OPEN ACCESS<br>OPEN ACCESS<br>DANCE OPEN ACCESS<br>OPEN ACCESS<br>DANCE OPEN ACCESS<br>DANCE OPEN ACCESS<br>DANCE OPEN ACCESS<br>DANCE OPEN ACCESS<br>OPEN ACCESS<br>OPEN ACCESS<br>OPEN ACCESS<br>OPEN ACCESS       | 7.00PM - 9.00PM<br>3.00PM - 5.00PM<br>5.30PM - 8.30PM<br>4.45PM - 6.45PM<br>7.00PM - 9.00PM<br>5.30PM - 8.30PM<br>5.30PM - 8.30PM<br><b>TIME</b><br>7.00PM - 9.00PM<br>3.00PM - 5.00PM<br>5.30PM - 8.30PM<br>4.45PM - 6.45PM<br>5.30PM - 8.30PM<br><b>TIME</b><br>7.00PM - 9.00PM<br>3.00PM - 9.00PM<br>3.00PM - 5.00PM<br>5.30PM - 8.30PM                            |
| 3rd - 9th AUG<br>Week 5<br>1øth - 16th AUG<br>Week 6 | MON 3RD AUG<br>TUE 4TH AUG<br>TUE 4TH AUG<br>WED 5TH AUG<br>WED 5TH AUG<br>THU 6TH AUG<br>FRI 7TH AUG<br>FRI 7TH AUG<br>TUE 11TH AUG<br>TUE 11TH AUG<br>WED 12TH AUG<br>THU 13TH AUG<br>FRI 14TH AUG<br>FRI 14TH AUG<br>TUE 18TH AUG<br>TUE 18TH AUG<br>WED 19TH AUG<br>WED 19TH AUG<br>THU 20TH AUG | DANCE OPEN ACCESS<br>OPEN ACCESS (COOKING)<br>SPORTS*<br>OPEN ACCESS<br>OPEN ACCESS<br>OPEN ACCESS<br>ACTIVITY<br>SPORTS OPEN ACCESS<br>DANCE OPEN ACCESS<br>OPEN ACCESS<br>TRIP: GO KARTING<br>SPORTS*<br>OPEN ACCESS<br>OPEN ACCESS<br>OPEN ACCESS<br>ACTIVITY<br>SPORTS OPEN ACCESS<br>DANCE OPEN ACCESS<br>OPEN ACCESS<br>DANCE OPEN ACCESS<br>DANCE OPEN ACCESS<br>DANCE OPEN ACCESS<br>DANCE OPEN ACCESS<br>DANCE OPEN ACCESS<br>SPORTS* | 7.00PM - 9.00PM<br>3.00PM - 5.00PM<br>5.30PM - 8.30PM<br>4.45PM - 6.45PM<br>7.00PM - 9.00PM<br>5.30PM - 8.30PM<br>5.30PM - 8.30PM<br><b>TIME</b><br>7.00PM - 9.00PM<br>3.00PM - 5.00PM<br>5.30PM - 8.30PM<br>4.45PM - 6.45PM<br>5.30PM - 8.30PM<br>5.30PM - 8.30PM<br>3.00PM - 5.00PM<br>3.00PM - 5.00PM<br>3.00PM - 8.30PM<br>4.45PM - 6.45PM<br>5.30PM - 8.30PM     |
| 3rd - 9th AUG<br>Week 5<br>1øth - 16th AUG<br>Week 6 | MON 3RD AUG<br>TUE 4TH AUG<br>TUE 4TH AUG<br>WED 5TH AUG<br>WED 5TH AUG<br>THU 6TH AUG<br>FRI 7TH AUG<br>FRI 7TH AUG<br>TUE 11TH AUG<br>TUE 11TH AUG<br>WED 12TH AUG<br>THU 13TH AUG<br>FRI 14TH AUG<br>TUE 18TH AUG<br>TUE 18TH AUG<br>WED 19TH AUG<br>WED 19TH AUG                                 | DANCE OPEN ACCESS<br>OPEN ACCESS (COOKING)<br>SPORTS*<br>OPEN ACCESS<br>OPEN ACCESS<br>OPEN ACCESS<br>ACTIVITY<br>SPORTS OPEN ACCESS<br>DANCE OPEN ACCESS<br>OPEN ACCESS<br>TRIP: GO KARTING<br>SPORTS*<br>OPEN ACCESS<br>OPEN ACCESS<br>OPEN ACCESS<br>DANCE OPEN ACCESS<br>OPEN ACCESS<br>DANCE OPEN ACCESS<br>DANCE OPEN ACCESS<br>DANCE OPEN ACCESS<br>DANCE OPEN ACCESS<br>OPEN ACCESS<br>OPEN ACCESS<br>OPEN ACCESS                      | 7.00PM - 9.00PM<br>3.00PM - 5.00PM<br>5.30PM - 8.30PM<br>4.45PM - 6.45PM<br>7.00PM - 9.00PM<br>5.30PM - 8.30PM<br>5.30PM - 8.30PM<br><b>TIME</b><br>7.00PM - 9.00PM<br>3.00PM - 5.00PM<br>5.30PM - 8.30PM<br>4.45PM - 6.45PM<br>5.30PM - 8.30PM<br><b>TIME</b><br>7.00PM - 9.00PM<br>3.00PM - 9.00PM<br>3.00PM - 5.00PM<br>5.30PM - 8.30PM                            |