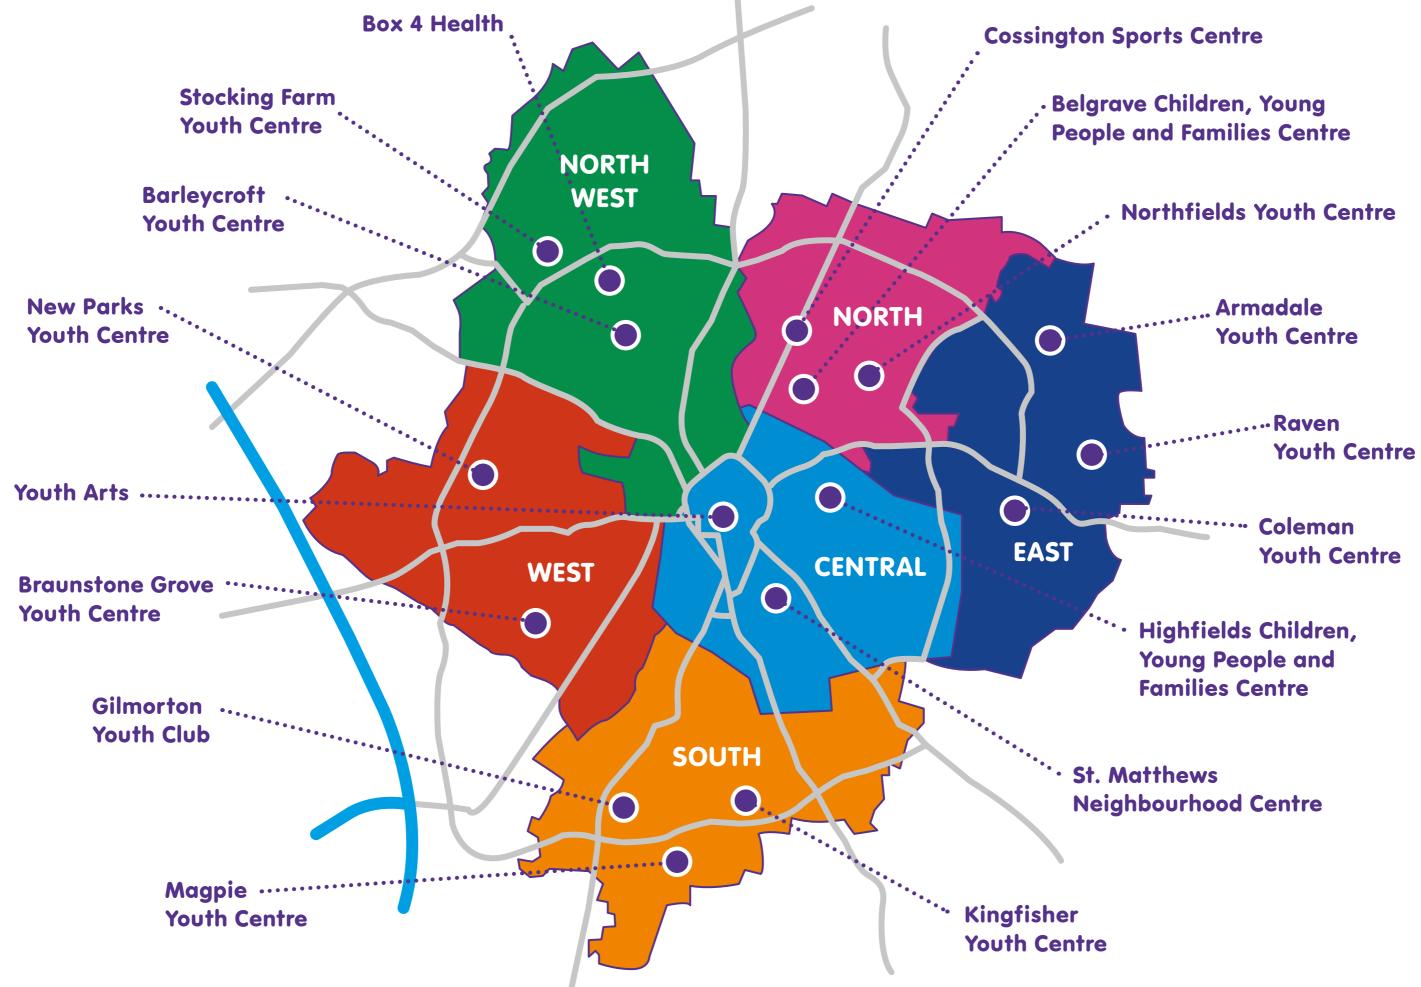

## Contents

| ForewordPage 3                           |
|------------------------------------------|
| Northwest Cluster - Stocking FarmPage 4  |
| West Cluster - New ParksPage 5           |
| South Cluster - KingfisherPage 6         |
| East Cluster - RavenPage 8               |
| East Cluster - ColemanPage 9             |
| MapPage 1Ø                               |
| South Cluster - Magpie Page 12           |
| East Cluster - Armadale Page 13          |
| North Cluster - Northfields Page 14      |
| North Cluster - Belgrave Page 15         |
| Central Cluster - St. Matthews           |
| Central Cluster - Highfields Page 17     |
| West Cluster - Braunstone GrovePage 18   |
| South Cluster - Gilmorton                |
| Northwest Cluster - Box 4 HealthPage 20  |
| North Cluster - Cossington SportsPage 21 |
| Northwest - Barleycroft                  |
| Youth Arts & Festival EventsPage 23      |